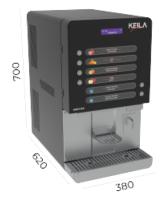

# Keila Juice

4 juices + 2 cold and cold sparkling waters

#### **Product description:**

High standard beverage dispensing for a simple and comfortable user experience, ideal for hotels, restaurants, and canteens.

It uses fruit concentrates: the bag-in-box (4 of 4kg or 3 of 7kg) can be easily connected and placed directly in the machine, under the quick-opening lid. High-quality products to maximize service efficiency and reduce costs. Automatic cleaning system for less effort from the serving staff. Maximum energy efficiency: the dispenser cools the beverage and saves 80% of energy compared to continuous cooling systems. Programmable mixing, simplified installation, safety valve on the water inlet. At the end of service, it is possible to maintain cooling by interrupting the dispensing of beverages. Ready for connection to water supply or an appropriate container.