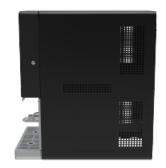

#### Synthetic features:

# 4 juices + 2 cold still and sparkling waters

| COMPR. POWER   | 1/3 HP     |
|----------------|------------|
| PERFORMANCE    | 60 LT/H    |
| BEVERAGE TEMP. | 4/6°C      |
| COOLING        | Continuous |

#### **Product description:**

High standard beverage dispensing for a simple and comfortable user experience, ideal for hotels, restaurants, and canteens.

It uses fruit concentrates: the bag-in-box (4 of 4kg or 3 of 7kg) can be easily connected and placed directly in the machine, under the quick-opening lid. High-quality products to maximize service efficiency and reduce costs. Automatic cleaning system for less effort from the serving staff. Maximum energy efficiency: the dispenser cools the beverage and saves 80% of energy compared to continuous cooling systems. Programmable mixing, simplified installation, safety valve on the water inlet. At the end of service, it is possible to maintain cooling by interrupting the dispensing of beverages. Ready for connection to water supply or an appropriate container.