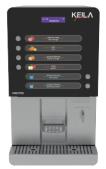

# Keila Juice

4 juices + 2 cold and cold sparkling waters

#### **Product description:**

High standard beverage dispensing for a simple and comfortable user experience, ideal for hotels, restaurants, and canteens.

It uses fruit concentrates: the bag-in-box (4 of 4kg or 3 of 7kg) can be easily connected and placed directly in the machine, under the quick-opening lid. High-quality products to maximize service efficiency and reduce costs. Automatic cleaning system for less effort from the serving staff. Maximum energy efficiency: the dispenser cools the beverage and saves 80% of energy compared to continuous cooling systems. Programmable mixing, simplified installation, safety valve on the water inlet. At the end of service, it is possible to maintain cooling by interrupting the dispensing of beverages. Ready for connection to water supply or an appropriate container.