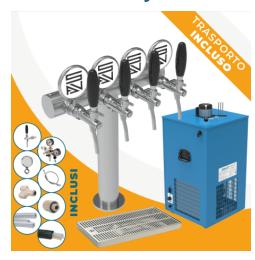

# READY FOR INSTALLATION, INCLUDES ALL ACCESSORIESES AND TRANSPORT INCLUDED IN ITALY

| LINES        | 4 ways                                              |
|--------------|-----------------------------------------------------|
| COMPR. POWER | 1/2 HP                                              |
| PERFORMANCE  | 130 LT/H                                            |
| TOWER        | Valencia                                            |
| COOLERS      | Undercounter Artico 50 vertical pre-mix             |
| KEG COUPLERS | 4 x choice type A-G-S                               |
| ACCESSORIES  | Faucets, Plate holder, Drip tray 40X22, High press. |
| INCLUDED     | tube, CO2 regulator, Various fittings               |

### **Product description:**

Our complete 4-way kit with Valencia tower, Artico 50 vertical pre-mix undercounter, and all accessories is the ideal composition for all professionals.

With this kit, you will have everything you need for a quick and easy installation.

Savese's Made in Italy design makes it extremely elegant, functional, and ideal for all professional environments, as well as being ""Green"": thanks to its low energy consumption and use of eco-friendly R290 gas, it is the ultimate system kit.

Its capacity to dispense 130lt/h and its continuous and immediate cooling technology allow you to dispense and enjoy your beverages quickly.