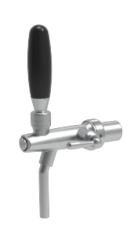

# READY FOR INSTALLATION, INCLUDES ALL ACCESSORIESES AND TRANSPORT INCLUDED IN ITALY

| LINES        | 4 ways                                              |
|--------------|-----------------------------------------------------|
| COMPR. POWER | 1/2 HP                                              |
| PERFORMANCE  | 130 LT/H                                            |
| TOWER        | Valencia                                            |
| COOLERS      | Undercounter Artico 50 vertical pre-mix             |
| KEG COUPLERS | 4 x choice type A-G-S                               |
| ACCESSORIES  | Faucets, Plate holder, Drip tray 40X22, High press. |
| INCLUDED     | tube, CO2 regulator, Various fittings               |

### **Product description:**

Our complete 4-way kit with Valencia tower, Artico 50 vertical pre-mix undercounter, and all accessories is the ideal composition for all professionals.

With this kit, you will have everything you need for a quick and easy installation.