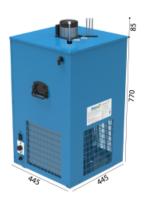

# READY FOR INSTALLATION, INCLUDES ALL ACCESSORIESES AND TRANSPORT INCLUDED IN ITALY

| LINES        | 4 ways                                              |
|--------------|-----------------------------------------------------|
| COMPR. POWER | 1/2 HP                                              |
| PERFORMANCE  | 130 LT/H                                            |
| TOWER        | Valencia                                            |
| COOLERS      | Undercounter Artico 50 vertical pre-mix             |
| KEG COUPLERS | 4 x choice type A-G-S                               |
| ACCESSORIES  | Faucets, Plate holder, Drip tray 40X22, High press. |
| INCLUDED     | tube, CO2 regulator, Various fittings               |

### **Product description:**

Our complete 4-way kit with Valencia tower, Artico 50 vertical pre-mix undercounter, and all accessories is the ideal composition for all professionals.

With this kit, you will have everything you need for a quick and easy installation.