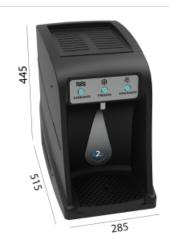

## Synthetic features:

until 3 waters (natural cold, cold sparkling, room temperature)

room temperature)

| LINES                  | up to 3 ways                            |
|------------------------|-----------------------------------------|
| COMPR. POWER           | 1/10 HP                                 |
| PERFORMANCE            | 20-30 LT/H                              |
| CARB. PUMP             | 100 LT/H                                |
| <b>DIMENSIONS VAR1</b> | P 436,00 mm   H 445,00 mm   L 285,00 mm |
| DIMENSIONS VAR2        | P 515,00 mm   H 445,00 mm   L 285,00 mm |
| INCLUDED               | Taps and Stainless steel drip trays     |