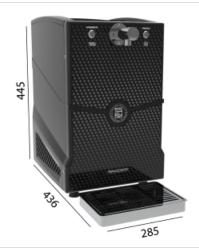

## Synthetic features:

until 3 waters (natural cold, cold sparkling, room temperature)

room temperature)

| LINES                  | up to 3 ways                            |
|------------------------|-----------------------------------------|
| COMPR. POWER           | 1/10 HP                                 |
| PERFORMANCE            | 20-30 LT/H                              |
| CARB. PUMP             | 100 LT/H                                |
| <b>DIMENSIONS VAR1</b> | P 436,00 mm   H 445,00 mm   L 285,00 mm |
| DIMENSIONS VAR2        | P 515,00 mm   H 445,00 mm   L 285,00 mm |
| INCLUDED               | Taps and Stainless steel drip trays     |