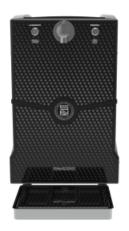

## **Product description:**

The K2O over-counter water system is made of recyclable ABS and uses eco-friendly R290 refrigerant gas.

Its compact size makes it ideal for small spaces. Two versions are available: with an ice bank or a dry bank.

## Synthetic features:

until 3 waters (natural cold, cold sparkling, room temperature)

room temperature)

| LINES                  | up to 3 ways                            |
|------------------------|-----------------------------------------|
| COMPR. POWER           | 1/10 HP                                 |
| PERFORMANCE            | 20-30 LT/H                              |
| CARB. PUMP             | 100 LT/H                                |
| <b>DIMENSIONS VAR1</b> | P 436,00 mm   H 445,00 mm   L 285,00 mm |
| DIMENSIONS VAR2        | P 515,00 mm   H 445,00 mm   L 285,00 mm |
| INCLUDED               | Taps and Stainless steel drip trays     |