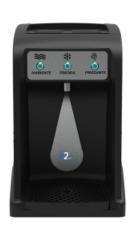

cold, cold sparkling, room temperature)

cold sparkling, room temperature)

cold, room temperature)

3 dry push buttons and spout (natural cold,

2 buttons with ice bank and spout (natural

2 dry push buttons and spout (natural cold,

| Model:                                                                   | Product price:       |
|--------------------------------------------------------------------------|----------------------|
| 3 buttons with ice bank (natural cold, cold sparkling, room temperature) | €904.80 tax excluded |
| 3 dry push buttons (natural cold, cold                                   | Product codes:       |
| sparkling, room temperature)                                             | SV263                |
| 3 buttons with ice bank and spout (natural                               | BUY NOW              |

## Synthetic features:

until 3 waters (natural cold, cold sparkling, room temperature)

room temperature)

| LINES                  | up to 3 ways                            |
|------------------------|-----------------------------------------|
| COMPR. POWER           | 1/10 HP                                 |
| PERFORMANCE            | 20-30 LT/H                              |
| CARB. PUMP             | 100 LT/H                                |
| <b>DIMENSIONS VAR1</b> | P 436,00 mm   H 445,00 mm   L 285,00 mm |
| DIMENSIONS VAR2        | P 515,00 mm   H 445,00 mm   L 285,00 mm |
| INCLUDED               | Taps and Stainless steel drip trays     |

## **Product description:**

The K2O over-counter water system is made of recyclable ABS and uses eco-friendly R290 refrigerant gas.

Its compact size makes it ideal for small spaces. Two versions are available: with an ice bank or a dry bank.