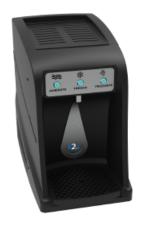

cold, cold sparkling, room temperature)

cold sparkling, room temperature)

cold, room temperature)

3 dry push buttons and spout (natural cold,

2 buttons with ice bank and spout (natural

2 dry push buttons and spout (natural cold,

| Model:                                                                   | Product price:       |
|--------------------------------------------------------------------------|----------------------|
| 3 buttons with ice bank (natural cold, cold sparkling, room temperature) | €904.80 tax excluded |
| 3 dry push buttons (natural cold, cold                                   | Product codes:       |
| sparkling, room temperature)                                             | SV263                |
| 3 buttons with ice bank and spout (natural                               | BUY NOW              |

## Synthetic features:

until 3 waters (natural cold, cold sparkling, room temperature)

room temperature)

| LINES                  | up to 3 ways                            |
|------------------------|-----------------------------------------|
| COMPR. POWER           | 1/10 HP                                 |
| PERFORMANCE            | 20-30 LT/H                              |
| CARB. PUMP             | 100 LT/H                                |
| <b>DIMENSIONS VAR1</b> | P 436,00 mm   H 445,00 mm   L 285,00 mm |
| DIMENSIONS VAR2        | P 515,00 mm   H 445,00 mm   L 285,00 mm |
| INCLUDED               | Taps and Stainless steel drip trays     |

## **Product description:**

The K2O over-counter water system is made of recyclable ABS and uses eco-friendly R290 refrigerant gas.

Its compact size makes it ideal for small spaces. Two versions are available: with an ice bank or a dry bank.