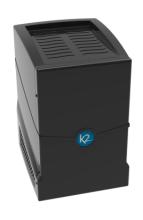

## [PROMO] K2O vertical Water

| Model:                                                                   | Product price:          |
|--------------------------------------------------------------------------|-------------------------|
| 3 Ways with ice counter (natural cold, cold sparkling, room temperature) | €839.55 tax excluded    |
| 3 Ways dry (natural cold, cold sparkling, room temperature)              | Product codes:<br>SV211 |
| 2 Ways dry (natural cold, room temperature)                              | BUY NOW                 |

## Synthetic features:

until 3 waters (natural cold, cold sparkling, room temperature)

temperature)

| LINES        | up to 3 ways                            |  |
|--------------|-----------------------------------------|--|
| COMPR. POWER | 1/10 HP                                 |  |
| PERFORMANCE  | 20-30 LT/H                              |  |
| CARB. PUMP   | 100 LT/H                                |  |
| DIMENSIONS   | P 336,00 mm   H 445,00 mm   L 285,00 mm |  |

## **Product description:**

The K2O under-counter water system is made of recyclable ABS and uses eco-friendly R290 gas.

Its compact size makes it ideal for small spaces. Two versions are available: with an ice bank or a dry bank.