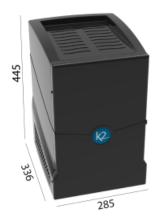

## Synthetic features:

until 3 waters (natural cold, cold sparkling, room temperature)

temperature)

| LINES        | up to 3 ways                            |  |
|--------------|-----------------------------------------|--|
| COMPR. POWER | 1/10 HP                                 |  |
| PERFORMANCE  | 20-30 LT/H                              |  |
| CARB. PUMP   | 100 LT/H                                |  |
| DIMENSIONS   | P 336,00 mm   H 445,00 mm   L 285,00 mm |  |