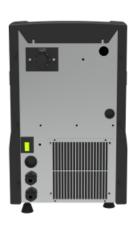

## **Product description:**

The K2 over-counter system for beer, wine, and beverages with ice bank is made of ABS and uses eco-friendly R290 gas.

Its compact size makes it ideal for home settings and small premises as it can be placed on counter and kitchen tops.

It is available in 1 to 3-way versions.