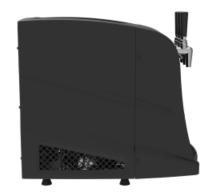

## **Product description:**

The K2 over-counter system for beer, wine, and beverages with ice bank is made of ABS and uses eco-friendly R290 gas.

Its compact size makes it ideal for home settings and small premises as it can be placed on counter and kitchen tops.

It is available in 1 to 3-way versions.