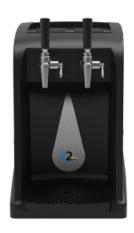

## **Product description:**

The K2 over-counter system for beer, wine, and beverages with ice bank is made of ABS and uses eco-friendly R290 gas.

Its compact size makes it ideal for home settings and small premises as it can be placed on counter and kitchen tops.

It is available in 1 to 3-way versions.