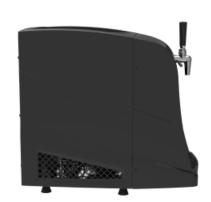

## **Product description:**

The K2 over-counter system for beer, wine, and beverages with ice bank is made of ABS and uses eco-friendly R290 gas.

Its compact size makes it ideal for home settings and small premises as it can be placed on counter and kitchen tops.

It is available in 1 to 3-way versions.