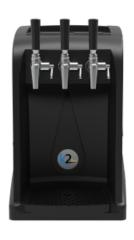

## **Product description:**

The K2 over-counter system for beer, wine, and beverages with ice bank is made of ABS and uses eco-friendly R290 gas.

Its compact size makes it ideal for home settings and small premises as it can be placed on counter and kitchen tops.

It is available in 1 to 3-way versions.