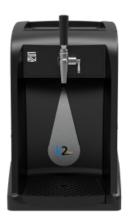

## **Product description:**

The K2 over-counter system for beer, wine, and beverages with ice bank is made of ABS and uses eco-friendly R290 gas.

Its compact size makes it ideal for home settings and small premises as it can be placed on counter and kitchen tops.

It is available in 1 to 3-way versions.