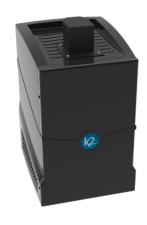

## K2 Beer vertical pre-mix

Model:

2 Way

**Product price:** 

€974.00 tax excluded

**Product codes:** 

SV100

-- BUY NOW --

## **Product description:**

The K2 under-counter beer system is made of recyclable ABS and uses eco-friendly R290 gas.

Its compact size makes it ideal for small spaces. There is only one version available with 2 taps.