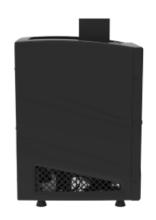

## **Product description:**

The K2 under-counter beer system is made of recyclable ABS and uses eco-friendly R290 gas.

Its compact size makes it ideal for small spaces. There is only one version available with 2 taps.