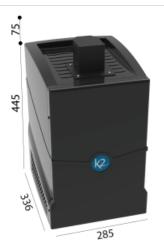

## Synthetic features:

| LINES          | Up to 2 ways                                  |
|----------------|-----------------------------------------------|
| COMPR. POWER   | 1/10 HP                                       |
| PERFORMANCE    | 20-30 LT/H                                    |
| ICE BANK       | 5,5 KG                                        |
| WATER TUB CAP. | 12,5 LT                                       |
| DIMENSIONS     | P 336,00 mm   H 445,00+75,00 mm   L 285,00 mm |
| INCLUDED       | Recirculation pump                            |