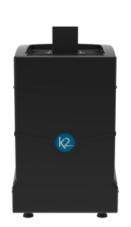

## K2 Beer vertical pre-mix

Model:

2 Way

**Product price:** 

€974.00 tax excluded

**Product codes:** 

SV100

-- BUY NOW --

## **Product description:**

The K2 under-counter beer system is made of recyclable ABS and uses eco-friendly R290 gas.

Its compact size makes it ideal for small spaces. There is only one version available with 2 taps.