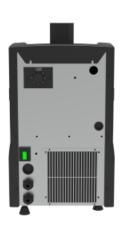

## Synthetic features:

| LINES          | Up to 2 ways                                  |
|----------------|-----------------------------------------------|
| COMPR. POWER   | 1/10 HP                                       |
| PERFORMANCE    | 20-30 LT/H                                    |
| ICE BANK       | 5,5 KG                                        |
| WATER TUB CAP. | 12,5 LT                                       |
| DIMENSIONS     | P 336,00 mm   H 445,00+75,00 mm   L 285,00 mm |
| INCLUDED       | Recirculation pump                            |