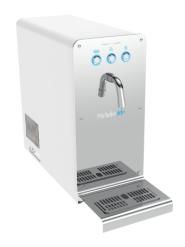

## **Product description:**

Michelangelo is the new dry water system with aluminum fusion designed by Savese.

Its compact size and elegant design make it ideal for all types of environments, not just at home.

Its use is easy and intuitive, and its 3 buttons allow for dispensing 3 different types of water: room temperature, cold natural and cold sparkling.

Thanks to its low energy consumption and the use of eco-friendly R290 gas, Michelangelo is the ultimate Green system that respects the environment.