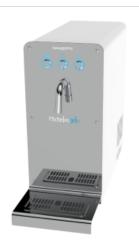

## **Product description:**

Michelangelo is the new dry water system with aluminum fusion designed by Savese.

Its compact size and elegant design make it ideal for all types of environments, not just at home.

Its use is easy and intuitive, and its 3 buttons allow for dispensing 3 different types of water: room temperature, cold natural and cold sparkling.

Thanks to its low energy consumption and the use of eco-friendly R290 gas, Michelangelo is the ultimate Green system that respects the environment.