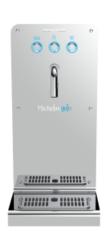

## **Product description:**

Michelangelo is the new dry water system with aluminum fusion designed by Savese.

Its compact size and elegant design make it ideal for all types of environments, not just at home.

Its use is easy and intuitive, and its 3 buttons allow for dispensing 3 different types of water: room temperature, cold natural and cold sparkling.

Thanks to its low energy consumption and the use of eco-friendly R290 gas, Michelangelo is the ultimate Green system that respects the environment.