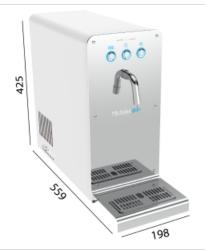

## Synthetic features:

3 waters (natural cold, cold sparkling, room temperature)

|              | ,                                                |
|--------------|--------------------------------------------------|
| LINES        | 1 way                                            |
| COMPR. POWER | 1/10 HP                                          |
| PERFORMANCE  | 20 LT/H                                          |
| CARB. PUMP   | 100 LT/H                                         |
| DIMENSIONS   | P 559,00 mm   H 425,00 mm   L 198,00 mm          |
| INCLUDED     | Taps and drip trays                              |
| EXCLUDED     | Technical Panel for water microfiltration system |

## **Product description:**

Michelangelo is the new dry water system with aluminum fusion designed by Savese.

Its compact size and elegant design make it ideal for all types of environments, not just at home.

Its use is easy and intuitive, and its 3 buttons allow for dispensing 3 different types of water: room temperature, cold natural and cold sparkling.

Thanks to its low energy consumption and the use of eco-friendly R290 gas, Michelangelo is the ultimate Green system that respects the environment.