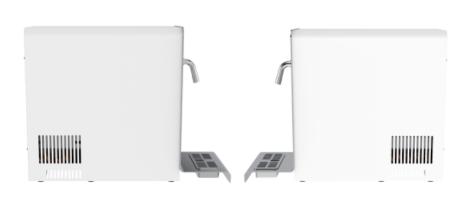

## Synthetic features:

3 waters (natural cold, cold sparkling, room temperature)

|              | ,                                                |
|--------------|--------------------------------------------------|
| LINES        | 1 way                                            |
| COMPR. POWER | 1/10 HP                                          |
| PERFORMANCE  | 20 LT/H                                          |
| CARB. PUMP   | 100 LT/H                                         |
| DIMENSIONS   | P 559,00 mm   H 425,00 mm   L 198,00 mm          |
| INCLUDED     | Taps and drip trays                              |
| EXCLUDED     | Technical Panel for water microfiltration system |

## **Product description:**

Michelangelo is the new dry water system with aluminum fusion designed by Savese.

Its compact size and elegant design make it ideal for all types of environments, not just at home.

Its use is easy and intuitive, and its 3 buttons allow for dispensing 3 different types of water: room temperature, cold natural and cold sparkling.

Thanks to its low energy consumption and the use of eco-friendly R290 gas, Michelangelo is the ultimate Green system that respects the environment.