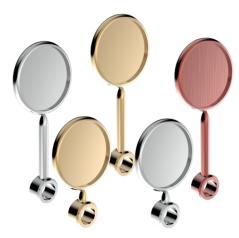

| Model:                                | Product price:     |
|---------------------------------------|--------------------|
| Round chrome-plated brass             | €8.40 tax excluded |
| Round chromed ABS                     | Product codes:     |
| Round golden ABS                      | SV1676             |
| Round chromed brass with extension    | BUY NOW            |
| Round golden brass with extension     |                    |
| Round chromed aluminium               |                    |
| Round chromed aluminum with extension |                    |

## Synthetic features:

| MATERIALS  | Brass, Aluminum, and ABS |
|------------|--------------------------|
| COLORS     | Chrome and Gold          |
| DIMENSIONS | Round and Oval           |

Round golden aluminum with extension

## **Product description:**

Our tower plate holders combine elegance and practicality for displaying medals.

Crafted from high-quality materials, they provide a secure and stable solution for presenting medals in an attractive and organized manner. With their design tailored specifically for columns, they ensure a perfect display, adding a touch of class and professionalism to your business.