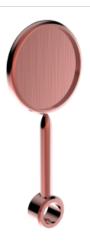

| Model:                                | Product price:     |
|---------------------------------------|--------------------|
| Round chrome-plated brass             | €8.40 tax excluded |
| Round chromed ABS                     | Product codes:     |
| Round golden ABS                      | SV1676             |
| Round chromed brass with extension    | BUY NOW            |
| Round golden brass with extension     |                    |
| Round chromed aluminium               |                    |
| Round chromed aluminum with extension |                    |

## Synthetic features:

| MATERIALS  | Brass, Aluminum, and ABS |
|------------|--------------------------|
| COLORS     | Chrome and Gold          |
| DIMENSIONS | Round and Oval           |

Round golden aluminum with extension

## **Product description:**

Our tower plate holders combine elegance and practicality for displaying medals.

Crafted from high-quality materials, they provide a secure and stable solution for presenting medals in an attractive and organized manner. With their design tailored specifically for columns, they ensure a perfect display, adding a touch of class and professionalism to your business.