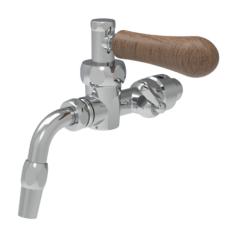

# **Front**

Model:

35mm 5/8" with chrome compensator

35mm 5/8" with golden compensator

**Product price:** 

€157.50 tax excluded

**Product codes:** 

SV1726