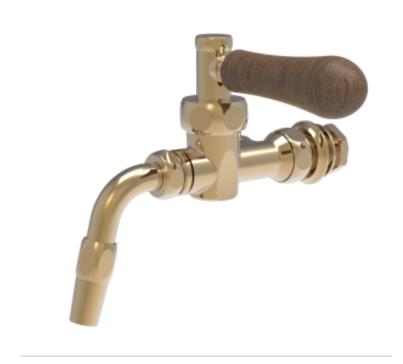

# **Front**

Model:

35mm 5/8" with chrome compensator

35mm 5/8" with golden compensator

**Product price:** 

€157.50 tax excluded

**Product codes:** 

SV1726