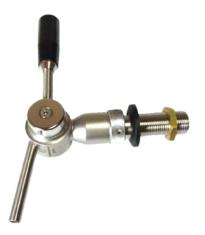

## Sfera

Model:

35mm 5/8" direct pass. satin brass

Product price:

€100.59 tax excluded

**Product codes:** 

SV1775

- BUY NOW -

## Synthetic features:

| The versatile solution for precise pouringProfessional high-quality tap | IDEAL FOR | Beer            |
|-------------------------------------------------------------------------|-----------|-----------------|
|                                                                         | PLUS      | Straight-throug |