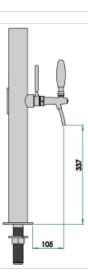

## Synthetic features:

| PROFESSIONAL USE        | From 5/8" up to 1 way         |
|-------------------------|-------------------------------|
| INCLUDED                | Tube and recirculation        |
| 1 WAY DIMENSIONS        | Ø 63,50 mm   H 667,00 mm      |
| <b>AVAILABLE COLORS</b> | Galvanic and Powder Paint Ral |
| EXCLUDED                | Faucets and Plate holder      |