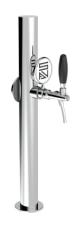

## Luxury

Model:

1 Way Polished stainless steel

**Product price:** 

€225.00 tax excluded

**Product codes:** 

SV1355

-- BUY NOW --

## **Product description:**

This is the epitome of simplicity and reliability in limited spaces.

With a single dispensing point and a 5/8" thread, this Stainless Steel Luxury TOWER is designed to ensure a flawless pouring experience.

Its corrosion-resistant construction guarantees long-lasting performance over time.

Thanks to its elegant and compact design, the Luxury TOWER integrates perfectly into any environment, adding a touch of refinement to your venue.