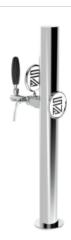

## Luxury

Model:

1 Way Polished stainless steel

**Product price:** 

€225.00 tax excluded

**Product codes:** 

SV1355

-- BUY NOW --

## **Product description:**

This is the epitome of simplicity and reliability in limited spaces.

With a single dispensing point and a 5/8" thread, this Stainless Steel Luxury TOWER is designed to ensure a flawless pouring experience.

Its corrosion-resistant construction guarantees long-lasting performance over time.

Thanks to its elegant and compact design, the Luxury TOWER integrates perfectly into any environment, adding a touch of refinement to your venue.