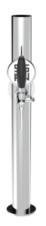

## Luxury

Model:

1 Way Polished stainless steel

**Product price:** 

€225.00 tax excluded

**Product codes:** 

SV1355

-- BUY NOW --

## **Product description:**

This is the epitome of simplicity and reliability in limited spaces.

With a single dispensing point and a 5/8" thread, this Stainless Steel Luxury TOWER is designed to ensure a flawless pouring experience.

Its corrosion-resistant construction guarantees long-lasting performance over time.

Thanks to its elegant and compact design, the Luxury TOWER integrates perfectly into any environment, adding a touch of refinement to your venue.