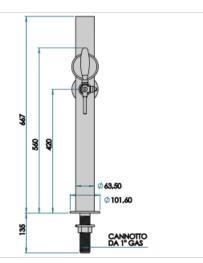

## Synthetic features:

| PROFESSIONAL USE        | From 5/8" up to 1 way         |
|-------------------------|-------------------------------|
| INCLUDED                | Tube and recirculation        |
| 1 WAY DIMENSIONS        | Ø 63,50 mm   H 667,00 mm      |
| <b>AVAILABLE COLORS</b> | Galvanic and Powder Paint Ral |
| EXCLUDED                | Faucets and Plate holder      |