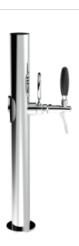

## Luxury

Model:

1 Way Polished stainless steel

**Product price:** 

€225.00 tax excluded

**Product codes:** 

SV1355

-- BUY NOW --

## **Product description:**

This is the epitome of simplicity and reliability in limited spaces.

With a single dispensing point and a 5/8" thread, this Stainless Steel Luxury TOWER is designed to ensure a flawless pouring experience.

Its corrosion-resistant construction guarantees long-lasting performance over time.

Thanks to its elegant and compact design, the Luxury TOWER integrates perfectly into any environment, adding a touch of refinement to your venue.