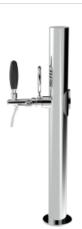

## Luxury

Model:

1 Way Polished stainless steel

**Product price:** 

€225.00 tax excluded

**Product codes:** 

SV1355

-- BUY NOW --

## **Product description:**

This is the epitome of simplicity and reliability in limited spaces.

With a single dispensing point and a 5/8" thread, this Stainless Steel Luxury TOWER is designed to ensure a flawless pouring experience.

Its corrosion-resistant construction guarantees long-lasting performance over time.

Thanks to its elegant and compact design, the Luxury TOWER integrates perfectly into any environment, adding a touch of refinement to your venue.