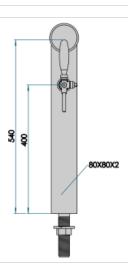

## Synthetic features:

| PROFESSIONAL USE        | From 5/8" up to 1 way                 |
|-------------------------|---------------------------------------|
| INCLUDED                | Tube and recirculation                |
| 1 WAY DIMENSIONS        | P 80,00 mm   H 550,00 mm   L 80,00 mm |
| <b>AVAILABLE COLORS</b> | Galvanic and Powder Paint Ral         |
| EXCLUDED                | Faucets and Plate holder              |