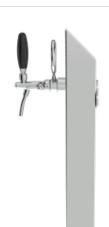

## **Product description:**

An art piece in stainless steel, a symphony of simplicity and beauty.

With a single dispensing point and a 5/8" thread, this TOWER embodies the timeless elegance of a painting by a master.

Its square and clean shape makes it an indelible and distinctive element in the surrounding environment.

Made with high-quality materials, the Quadro TOWER is synonymous with reliability and impeccable performance.

The Quadro TOWER is the perfect choice for leaving a lasting impression in the hearts of your guests.