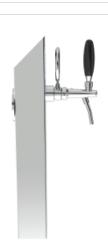

## **Product description:**

An art piece in stainless steel, a symphony of simplicity and beauty.

With a single dispensing point and a 5/8" thread, this TOWER embodies the timeless elegance of a painting by a master.

Its square and clean shape makes it an indelible and distinctive element in the surrounding environment.

Made with high-quality materials, the Quadro TOWER is synonymous with reliability and impeccable performance.

The Quadro TOWER is the perfect choice for leaving a lasting impression in the hearts of your guests.