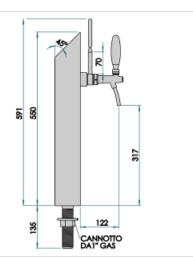

## Quadro

Model:

1 way Polished stainless steel

**Product price:** 

€166.00 tax excluded

**Product codes:** 

SV1350

- BUY NOW --

## Synthetic features:

| PROFESSIONAL USE        | From 5/8" up to 1 way                 |
|-------------------------|---------------------------------------|
| INCLUDED                | Tube and recirculation                |
| 1 WAY DIMENSIONS        | P 80,00 mm   H 550,00 mm   L 80,00 mm |
| <b>AVAILABLE COLORS</b> | Galvanic and Powder Paint Ral         |
| EXCLUDED                | Faucets and Plate holder              |

## **Product description:**

An art piece in stainless steel, a symphony of simplicity and beauty.

With a single dispensing point and a 5/8" thread, this TOWER embodies the timeless elegance of a painting by a master.