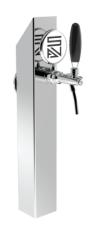

## Quadro

Model:

1 way Polished stainless steel

**Product price:** 

€166.00 tax excluded

**Product codes:** 

SV1350

- BUY NOW --

## **Product description:**

An art piece in stainless steel, a symphony of simplicity and beauty.

With a single dispensing point and a 5/8" thread, this TOWER embodies the timeless elegance of a painting by a master.

Its square and clean shape makes it an indelible and distinctive element in the surrounding environment.

Made with high-quality materials, the Quadro TOWER is synonymous with reliability and impeccable performance.

The Quadro TOWER is the perfect choice for leaving a lasting impression in the hearts of your guests.