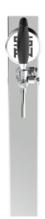

## Quadro

Model:

1 way Polished stainless steel

**Product price:** 

€166.00 tax excluded

**Product codes:** 

SV1350

- BUY NOW --

## Synthetic features:

| PROFESSIONAL USE        | From 5/8" up to 1 way                 |
|-------------------------|---------------------------------------|
| INCLUDED                | Tube and recirculation                |
| 1 WAY DIMENSIONS        | P 80,00 mm   H 550,00 mm   L 80,00 mm |
| <b>AVAILABLE COLORS</b> | Galvanic and Powder Paint Ral         |
| EXCLUDED                | Faucets and Plate holder              |

## **Product description:**

An art piece in stainless steel, a symphony of simplicity and beauty.

With a single dispensing point and a 5/8" thread, this TOWER embodies the timeless elegance of a painting by a master.

Its square and clean shape makes it an indelible and distinctive element in the surrounding environment.

Made with high-quality materials, the Quadro TOWER is synonymous with reliability and impeccable performance.