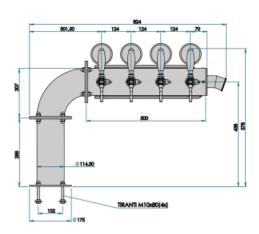

## Synthetic features:

| PROFESSIONAL USE        | From 5/8" up to 4 ways                  |
|-------------------------|-----------------------------------------|
| INCLUDED                | Tube and recirculation                  |
| 4 WAYS DIMENSIONS       | Ø 114,30 mm   H 578,00 mm   L 824,00 mm |
| <b>AVAILABLE COLORS</b> | Galvanic and Powder Paint Ral           |
| EXCLUDED                | Faucets and Plate holder                |