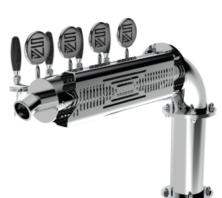

## **Product description:**

Here is the ideal solution for those seeking a Marmitta TOWER with multiple dispensing points.

With its capacity to accommodate 4 dispensing points and a 5/8" stainless steel thread, this TOWER offers greater flexibility in managing the beverages to be dispensed.

The design inspired by an automotive exhaust pipe adds a touch of originality and style to the venue, capturing the attention of customers.

The Marmitta Flag TOWER is synonymous with functionality and reliability, making it the perfect choice for those who want to maximize visibility and efficiency.