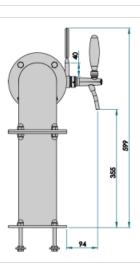

## Synthetic features:

| PROFESSIONAL USE        | From 5/8" up to 4 ways                  |
|-------------------------|-----------------------------------------|
| INCLUDED                | Tube and recirculation                  |
| 4 WAYS DIMENSIONS       | Ø 114,30 mm   H 578,00 mm   L 824,00 mm |
| <b>AVAILABLE COLORS</b> | Galvanic and Powder Paint Ral           |
| EXCLUDED                | Faucets and Plate holder                |