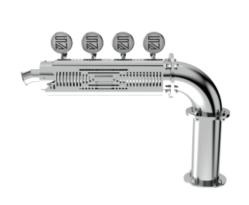

## **Product description:**

Here is the ideal solution for those seeking a Marmitta TOWER with multiple dispensing points.

With its capacity to accommodate 4 dispensing points and a 5/8" stainless steel thread, this TOWER offers greater flexibility in managing the beverages to be dispensed.

The design inspired by an automotive exhaust pipe adds a touch of originality and style to the venue, capturing the attention of customers.

The Marmitta Flag TOWER is synonymous with functionality and reliability, making it the perfect choice for those who want to maximize visibility and efficiency.