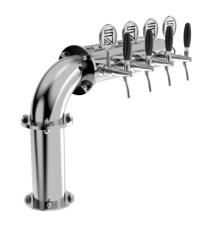

## **Product description:**

Here is the ideal solution for those seeking a Marmitta TOWER with multiple dispensing points.

With its capacity to accommodate 4 dispensing points and a 5/8" stainless steel thread, this TOWER offers greater flexibility in managing the beverages to be dispensed.

The design inspired by an automotive exhaust pipe adds a touch of originality and style to the venue, capturing the attention of customers.

The Marmitta Flag TOWER is synonymous with functionality and reliability, making it the perfect choice for those who want to maximize visibility and efficiency.