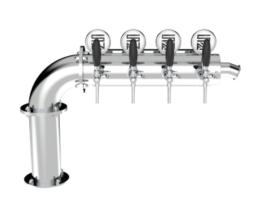

## **Product description:**

Here is the ideal solution for those seeking a Marmitta TOWER with multiple dispensing points.

With its capacity to accommodate 4 dispensing points and a 5/8" stainless steel thread, this TOWER offers greater flexibility in managing the beverages to be dispensed.

The design inspired by an automotive exhaust pipe adds a touch of originality and style to the venue, capturing the attention of customers.

The Marmitta Flag TOWER is synonymous with functionality and reliability, making it the perfect choice for those who want to maximize visibility and efficiency.