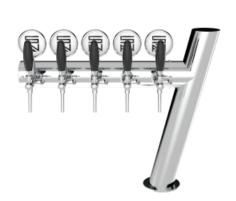

## **Product description:**

The Oslo TOWER is the epitome of modernity and elegance.

With the capacity to dispense up to 6 points, this TOWER is perfect for venues that want to offer a wide selection of beverages.

Made entirely of stainless steel, it ensures strength and durability over time.

Its slender and spatial design makes it a captivating and charming presence in the venue.

With a 5/8" thread, it offers a perfect seal for a seamless pouring experience.

The Oslo TOWER is the ideal choice for those who want to combine functionality and style impeccably.

## Synthetic features:

| PROFESSIONAL USE         | From 5/8" up to 6 ways                 |  |
|--------------------------|----------------------------------------|--|
| INCLUDED                 | Tube and recirculation                 |  |
| <b>3 WAYS DIMENSIONS</b> | Ø 88,90 mm   H 550,00 mm   L 459,00 mm |  |
| 4 WAYS DIMENSIONS        | Ø 88,90 mm   H 550,00 mm   L 559,00 mm |  |
| <b>5 WAYS DIMENSIONS</b> | Ø 88,90 mm   H 550,00 mm   L 659,00 mm |  |
| <b>6 WAYS DIMENSIONS</b> | Ø 88,90 mm   H 550,00 mm   L 759,00 mm |  |
| <b>AVAILABLE COLORS</b>  | Galvanic and Powder Paint Ral          |  |
| EXCLUDED                 | Faucets and Plate holder               |  |