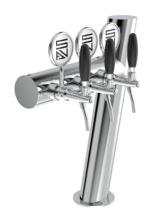

## **Product description:**

The Oslo TOWER is the epitome of modernity and elegance.

With the capacity to dispense up to 6 points, this TOWER is perfect for venues that want to offer a wide selection of beverages.

Made entirely of stainless steel, it ensures strength and durability over time.

Its slender and spatial design makes it a captivating and charming presence in the venue.

With a 5/8" thread, it offers a perfect seal for a seamless pouring experience.

The Oslo TOWER is the ideal choice for those who want to combine functionality and style impeccably.