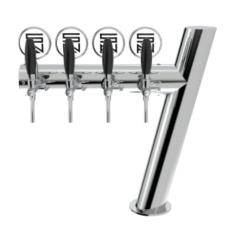

## **Product description:**

The Oslo TOWER is the epitome of modernity and elegance.

With the capacity to dispense up to 6 points, this TOWER is perfect for venues that want to offer a wide selection of beverages.

Made entirely of stainless steel, it ensures strength and durability over time.

Its slender and spatial design makes it a captivating and charming presence in the venue.

With a 5/8" thread, it offers a perfect seal for a seamless pouring experience.

The Oslo TOWER is the ideal choice for those who want to combine functionality and style impeccably.