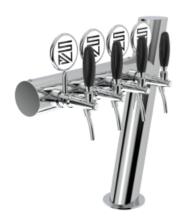

## **Product description:**

The Oslo TOWER is the epitome of modernity and elegance.

With the capacity to dispense up to 6 points, this TOWER is perfect for venues that want to offer a wide selection of beverages.

Made entirely of stainless steel, it ensures strength and durability over time.

Its slender and spatial design makes it a captivating and charming presence in the venue.

With a 5/8" thread, it offers a perfect seal for a seamless pouring experience.

The Oslo TOWER is the ideal choice for those who want to combine functionality and style impeccably.