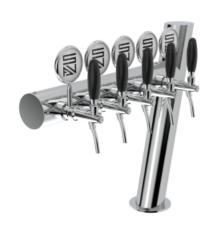

## **Product description:**

The Oslo TOWER is the epitome of modernity and elegance.

With the capacity to dispense up to 6 points, this TOWER is perfect for venues that want to offer a wide selection of beverages.

Made entirely of stainless steel, it ensures strength and durability over time.

Its slender and spatial design makes it a captivating and charming presence in the venue.

With a 5/8" thread, it offers a perfect seal for a seamless pouring experience.

The Oslo TOWER is the ideal choice for those who want to combine functionality and style impeccably.

## Synthetic features:

| PROFESSIONAL USE         | From 5/8" up to 6 ways                 |  |
|--------------------------|----------------------------------------|--|
| INCLUDED                 | Tube and recirculation                 |  |
| <b>3 WAYS DIMENSIONS</b> | Ø 88,90 mm   H 550,00 mm   L 459,00 mm |  |
| 4 WAYS DIMENSIONS        | Ø 88,90 mm   H 550,00 mm   L 559,00 mm |  |
| <b>5 WAYS DIMENSIONS</b> | Ø 88,90 mm   H 550,00 mm   L 659,00 mm |  |
| <b>6 WAYS DIMENSIONS</b> | Ø 88,90 mm   H 550,00 mm   L 759,00 mm |  |
| <b>AVAILABLE COLORS</b>  | Galvanic and Powder Paint Ral          |  |
| EXCLUDED                 | Faucets and Plate holder               |  |