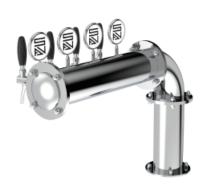

## [PROMO] Millennium Flag

7 Ways Polished stainless steel

| Model:                                                          | Product price:           |
|-----------------------------------------------------------------|--------------------------|
| 3 Ways Polished stainless steel                                 | €867.85 tax excluded     |
| 4 Ways Polished stainless steel 5 Ways Polished stainless steel | Product codes:<br>SV1304 |
| 6 Ways Polished stainless steel                                 | BUY NOW                  |

## **Product description:**

A modern and distinctive work of art that recalls the shape of a waving flag.

With the possibility of dispensing up to 7 points, this TOWER offers impeccable performance and stunning design.

Made entirely of stainless steel, it is synonymous with robustness and reliability.

Its eye-catching and unique appearance captures the attention of anyone entering the venue.

The Millennium Flag TOWER is perfect for creating an atmosphere of pride and style in the venue, ensuring perfect beverage dispensing and an unforgettable experience for customers.