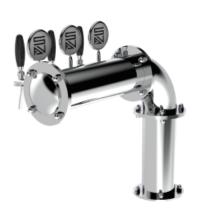

## [PROMO] Millennium Flag

7 Ways Polished stainless steel

| Model:                                                          | Product price:           |
|-----------------------------------------------------------------|--------------------------|
| 3 Ways Polished stainless steel                                 | €867.85 tax excluded     |
| 4 Ways Polished stainless steel 5 Ways Polished stainless steel | Product codes:<br>SV1304 |
| 6 Ways Polished stainless steel                                 | BUY NOW                  |

## **Product description:**

A modern and distinctive work of art that recalls the shape of a waving flag.

With the possibility of dispensing up to 7 points, this TOWER offers impeccable performance and stunning design.

Made entirely of stainless steel, it is synonymous with robustness and reliability.

Its eye-catching and unique appearance captures the attention of anyone entering the venue.

The Millennium Flag TOWER is perfect for creating an atmosphere of pride and style in the venue, ensuring perfect beverage dispensing and an unforgettable experience for customers.