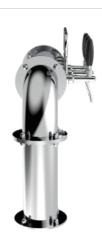

## [PROMO] Millennium Flag

7 Ways Polished stainless steel

| Model:                                                          | Product price:           |
|-----------------------------------------------------------------|--------------------------|
| 3 Ways Polished stainless steel                                 | €867.85 tax excluded     |
| 4 Ways Polished stainless steel 5 Ways Polished stainless steel | Product codes:<br>SV1304 |
| 6 Ways Polished stainless steel                                 | BUY NOW                  |

## **Product description:**

A modern and distinctive work of art that recalls the shape of a waving flag.

With the possibility of dispensing up to 7 points, this TOWER offers impeccable performance and stunning design.

Made entirely of stainless steel, it is synonymous with robustness and reliability.

Its eye-catching and unique appearance captures the attention of anyone entering the venue.

The Millennium Flag TOWER is perfect for creating an atmosphere of pride and style in the venue, ensuring perfect beverage dispensing and an unforgettable experience for customers.