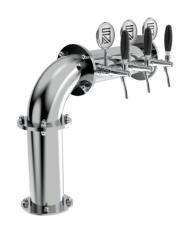

## [PROMO] Millennium Flag

7 Ways Polished stainless steel

| Model:                                                          | Product price:           |
|-----------------------------------------------------------------|--------------------------|
| 3 Ways Polished stainless steel                                 | €867.85 tax excluded     |
| 4 Ways Polished stainless steel 5 Ways Polished stainless steel | Product codes:<br>SV1304 |
| 6 Ways Polished stainless steel                                 | BUY NOW                  |

## **Product description:**

A modern and distinctive work of art that recalls the shape of a waving flag.

With the possibility of dispensing up to 7 points, this TOWER offers impeccable performance and stunning design.

Made entirely of stainless steel, it is synonymous with robustness and reliability.

Its eye-catching and unique appearance captures the attention of anyone entering the venue.

The Millennium Flag TOWER is perfect for creating an atmosphere of pride and style in the venue, ensuring perfect beverage dispensing and an unforgettable experience for customers.