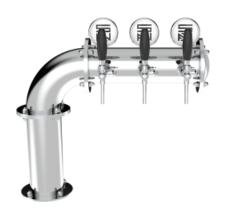

## [PROMO] Millennium Flag

7 Ways Polished stainless steel

| Model:                                                          | Product price:           |
|-----------------------------------------------------------------|--------------------------|
| 3 Ways Polished stainless steel                                 | €867.85 tax excluded     |
| 4 Ways Polished stainless steel 5 Ways Polished stainless steel | Product codes:<br>SV1304 |
| 6 Ways Polished stainless steel                                 | BUY NOW                  |

## **Product description:**

A modern and distinctive work of art that recalls the shape of a waving flag.

With the possibility of dispensing up to 7 points, this TOWER offers impeccable performance and stunning design.

Made entirely of stainless steel, it is synonymous with robustness and reliability.

Its eye-catching and unique appearance captures the attention of anyone entering the venue.

The Millennium Flag TOWER is perfect for creating an atmosphere of pride and style in the venue, ensuring perfect beverage dispensing and an unforgettable experience for customers.