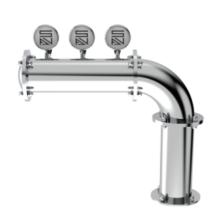

## [PROMO] Millennium Flag

7 Ways Polished stainless steel

| Model:                                                          | Product price:           |
|-----------------------------------------------------------------|--------------------------|
| 3 Ways Polished stainless steel                                 | €867.85 tax excluded     |
| 4 Ways Polished stainless steel 5 Ways Polished stainless steel | Product codes:<br>SV1304 |
| 6 Ways Polished stainless steel                                 | BUY NOW                  |

## **Product description:**

A modern and distinctive work of art that recalls the shape of a waving flag.

With the possibility of dispensing up to 7 points, this TOWER offers impeccable performance and stunning design.

Made entirely of stainless steel, it is synonymous with robustness and reliability.

Its eye-catching and unique appearance captures the attention of anyone entering the venue.

The Millennium Flag TOWER is perfect for creating an atmosphere of pride and style in the venue, ensuring perfect beverage dispensing and an unforgettable experience for customers.