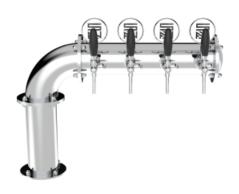

## [PROMO] Millennium Flag

7 Ways Polished stainless steel

| Model:                                                          | Product price:           |
|-----------------------------------------------------------------|--------------------------|
| 3 Ways Polished stainless steel                                 | €867.85 tax excluded     |
| 4 Ways Polished stainless steel 5 Ways Polished stainless steel | Product codes:<br>SV1304 |
| 6 Ways Polished stainless steel                                 | BUY NOW                  |

## **Product description:**

A modern and distinctive work of art that recalls the shape of a waving flag.

With the possibility of dispensing up to 7 points, this TOWER offers impeccable performance and stunning design.

Made entirely of stainless steel, it is synonymous with robustness and reliability.

Its eye-catching and unique appearance captures the attention of anyone entering the venue.

The Millennium Flag TOWER is perfect for creating an atmosphere of pride and style in the venue, ensuring perfect beverage dispensing and an unforgettable experience for customers.