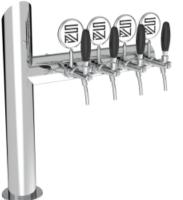

## Lucky Flag

| Model:                                                             | Product price:       |
|--------------------------------------------------------------------|----------------------|
| 3 Ways Polished stainless steel                                    | €665.00 tax excluded |
| 4 Ways Polished stainless steel                                    | Product codes:       |
| 5 Ways Polished stainless steel                                    | SV1224               |
| 6 Ways Polished stainless steel<br>7 Ways Polished stainless steel | BUY NOW              |
|                                                                    |                      |

## **Product description:**

Change your perspective and experience new pouring sensations with Lucky Flag, the professional TOWER inspired by a flag.

Its minimal and modern design optimizes functionality and style.

Made with high-quality stainless steel, Lucky Flag has a 5/8" thread and is available with up to 7 taps.

This elegant TOWER perfectly suits venues looking to express their identity through design.

With Lucky Flag, you can offer a unique and distinctive pouring experience, making your establishment memorable and engaging for customers.