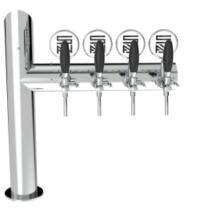

## Lucky Flag

| Model:                                                             | Product price:       |
|--------------------------------------------------------------------|----------------------|
| 3 Ways Polished stainless steel                                    | €665.00 tax excluded |
| 4 Ways Polished stainless steel                                    | Product codes:       |
| 5 Ways Polished stainless steel                                    | SV1224               |
| 6 Ways Polished stainless steel<br>7 Ways Polished stainless steel | BUY NOW              |
|                                                                    |                      |

## Synthetic features:

| PROFESSIONAL USE         | From 5/8" up to 7 ways                 |  |
|--------------------------|----------------------------------------|--|
| INCLUDED                 | Tube and recirculation                 |  |
| <b>3 WAYS DIMENSIONS</b> | Ø 88,90 mm   H 617,00 mm   L 461,00 mm |  |
| <b>4 WAYS DIMENSIONS</b> | Ø 88,90 mm   H 617,00 mm   L 561,00 mm |  |
| <b>5 WAYS DIMENSIONS</b> | Ø 88,90 mm   H 617,00 mm   L 661,00 mm |  |
| 6 WAYS DIMENSIONS        | Ø 88,90 mm   H 617,00 mm   L 761,00 mm |  |
| 7 WAYS DIMENSIONS        | Ø 88,90 mm   H 617,00 mm   L 861,00 mm |  |
| AVAILABLE COLORS         | RS Galvanic and Powder Paint Ral       |  |
| EXCLUDED                 | Faucets and Plate holder               |  |

## **Product description:**

Change your perspective and experience new pouring sensations with Lucky Flag, the professional TOWER inspired by a flag.

Its minimal and modern design optimizes functionality and style.

Made with high-quality stainless steel, Lucky Flag has a 5/8" thread and is available with up to 7 taps.

This elegant TOWER perfectly suits venues looking to express their identity through design.

With Lucky Flag, you can offer a unique and distinctive pouring experience, making your establishment memorable and engaging for customers.