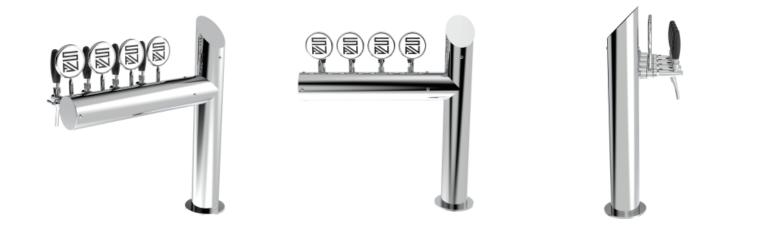

## Lucky Flag

| Model:                                                             | Product price:       |
|--------------------------------------------------------------------|----------------------|
| 3 Ways Polished stainless steel                                    | €665.00 tax excluded |
| 4 Ways Polished stainless steel                                    | Product codes:       |
| 5 Ways Polished stainless steel                                    | SV1224               |
| 6 Ways Polished stainless steel<br>7 Ways Polished stainless steel | BUY NOW              |
|                                                                    |                      |

## Synthetic features:

| PROFESSIONAL USE         | From 5/8" up to 7 ways                 |  |
|--------------------------|----------------------------------------|--|
| INCLUDED                 | Tube and recirculation                 |  |
| <b>3 WAYS DIMENSIONS</b> | Ø 88,90 mm   H 617,00 mm   L 461,00 mm |  |
| <b>4 WAYS DIMENSIONS</b> | Ø 88,90 mm   H 617,00 mm   L 561,00 mm |  |
| <b>5 WAYS DIMENSIONS</b> | Ø 88,90 mm   H 617,00 mm   L 661,00 mm |  |
| 6 WAYS DIMENSIONS        | Ø 88,90 mm   H 617,00 mm   L 761,00 mm |  |
| 7 WAYS DIMENSIONS        | Ø 88,90 mm   H 617,00 mm   L 861,00 mm |  |
| AVAILABLE COLORS         | RS Galvanic and Powder Paint Ral       |  |
| EXCLUDED                 | Faucets and Plate holder               |  |

## **Product description:**

Change your perspective and experience new pouring sensations with Lucky Flag, the professional TOWER inspired by a flag.

Its minimal and modern design optimizes functionality and style.

Made with high-quality stainless steel, Lucky Flag has a 5/8" thread and is available with up to 7 taps.

This elegant TOWER perfectly suits venues looking to express their identity through design.

With Lucky Flag, you can offer a unique and distinctive pouring experience, making your establishment memorable and engaging for customers.