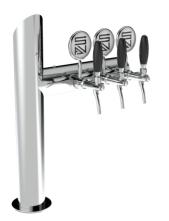

## Lucky Flag

| Model:                                                             | Product price:       |
|--------------------------------------------------------------------|----------------------|
| 3 Ways Polished stainless steel                                    | €665.00 tax excluded |
| 4 Ways Polished stainless steel                                    | Product codes:       |
| 5 Ways Polished stainless steel                                    | SV1224               |
| 6 Ways Polished stainless steel<br>7 Ways Polished stainless steel | BUY NOW              |
|                                                                    |                      |

## **Product description:**

Change your perspective and experience new pouring sensations with Lucky Flag, the professional TOWER inspired by a flag.

Its minimal and modern design optimizes functionality and style.

Made with high-quality stainless steel, Lucky Flag has a 5/8" thread and is available with up to 7 taps.

This elegant TOWER perfectly suits venues looking to express their identity through design.

With Lucky Flag, you can offer a unique and distinctive pouring experience, making your establishment memorable and engaging for customers.