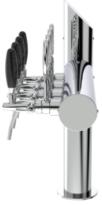

## Lucky Flag

| Model:                                                             | Product price:       |
|--------------------------------------------------------------------|----------------------|
| 3 Ways Polished stainless steel                                    | €665.00 tax excluded |
| 4 Ways Polished stainless steel                                    | Product codes:       |
| 5 Ways Polished stainless steel                                    | SV1224               |
| 6 Ways Polished stainless steel<br>7 Ways Polished stainless steel | BUY NOW              |
|                                                                    |                      |

## Synthetic features:

| PROFESSIONAL USE         | From 5/8" up to 7 ways                 |  |
|--------------------------|----------------------------------------|--|
| INCLUDED                 | Tube and recirculation                 |  |
| <b>3 WAYS DIMENSIONS</b> | Ø 88,90 mm   H 617,00 mm   L 461,00 mm |  |
| <b>4 WAYS DIMENSIONS</b> | Ø 88,90 mm   H 617,00 mm   L 561,00 mm |  |
| <b>5 WAYS DIMENSIONS</b> | Ø 88,90 mm   H 617,00 mm   L 661,00 mm |  |
| 6 WAYS DIMENSIONS        | Ø 88,90 mm   H 617,00 mm   L 761,00 mm |  |
| 7 WAYS DIMENSIONS        | Ø 88,90 mm   H 617,00 mm   L 861,00 mm |  |
| AVAILABLE COLORS         | RS Galvanic and Powder Paint Ral       |  |
| EXCLUDED                 | Faucets and Plate holder               |  |

## **Product description:**

Change your perspective and experience new pouring sensations with Lucky Flag, the professional TOWER inspired by a flag.

Its minimal and modern design optimizes functionality and style.

Made with high-quality stainless steel, Lucky Flag has a 5/8" thread and is available with up to 7 taps.

This elegant TOWER perfectly suits venues looking to express their identity through design.

With Lucky Flag, you can offer a unique and distinctive pouring experience, making your establishment memorable and engaging for customers.