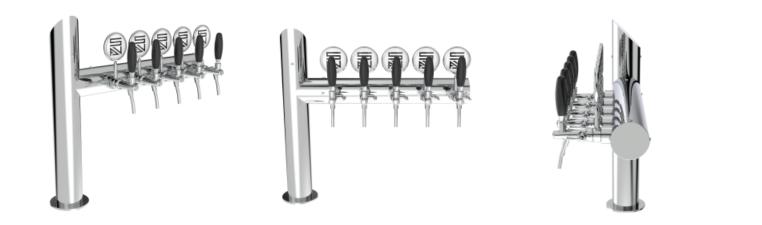

## Lucky Flag

| Model:                                                             | Product price:       |
|--------------------------------------------------------------------|----------------------|
| 3 Ways Polished stainless steel                                    | €665.00 tax excluded |
| 4 Ways Polished stainless steel                                    | Product codes:       |
| 5 Ways Polished stainless steel                                    | SV1224               |
| 6 Ways Polished stainless steel<br>7 Ways Polished stainless steel | BUY NOW              |
|                                                                    |                      |

## Synthetic features:

| PROFESSIONAL USE         | From 5/8" up to 7 ways                 |  |
|--------------------------|----------------------------------------|--|
| INCLUDED                 | Tube and recirculation                 |  |
| <b>3 WAYS DIMENSIONS</b> | Ø 88,90 mm   H 617,00 mm   L 461,00 mm |  |
| <b>4 WAYS DIMENSIONS</b> | Ø 88,90 mm   H 617,00 mm   L 561,00 mm |  |
| <b>5 WAYS DIMENSIONS</b> | Ø 88,90 mm   H 617,00 mm   L 661,00 mm |  |
| 6 WAYS DIMENSIONS        | Ø 88,90 mm   H 617,00 mm   L 761,00 mm |  |
| 7 WAYS DIMENSIONS        | Ø 88,90 mm   H 617,00 mm   L 861,00 mm |  |
| AVAILABLE COLORS         | RS Galvanic and Powder Paint Ral       |  |
| EXCLUDED                 | Faucets and Plate holder               |  |

## **Product description:**

Change your perspective and experience new pouring sensations with Lucky Flag, the professional TOWER inspired by a flag.

Its minimal and modern design optimizes functionality and style.

Made with high-quality stainless steel, Lucky Flag has a 5/8" thread and is available with up to 7 taps.

This elegant TOWER perfectly suits venues looking to express their identity through design.

With Lucky Flag, you can offer a unique and distinctive pouring experience, making your establishment memorable and engaging for customers.