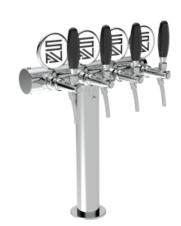

## **Product description:**

Represents a true "must-have" for venues looking for a versatile and captivating option.

With the capacity to accommodate up to 6 dispensing points and a 5/8" thread, this stainless steel TOWER offers impeccable performance.

But what makes it truly special is its simple and sophisticated design, ensuring optimal visibility and unparalleled functionality.

Thanks to its unique shape, the Valencia TOWER becomes the focal point of the environment, capturing customers' attention and providing a perfect pouring experience.

It combines style and practicality in an incomparable way, making the venue unforgettable.