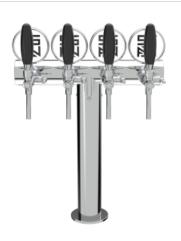

## **Product description:**

Represents a true "must-have" for venues looking for a versatile and captivating option.

With the capacity to accommodate up to 6 dispensing points and a 5/8" thread, this stainless steel TOWER offers impeccable performance.

But what makes it truly special is its simple and sophisticated design, ensuring optimal visibility and unparalleled functionality.

Thanks to its unique shape, the Valencia TOWER becomes the focal point of the environment, capturing customers' attention and providing a perfect pouring experience.

It combines style and practicality in an incomparable way, making the venue unforgettable.