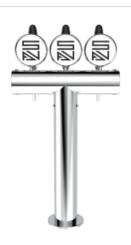

## **Product description:**

Represents a true "must-have" for venues looking for a versatile and captivating option.

With the capacity to accommodate up to 6 dispensing points and a 5/8" thread, this stainless steel TOWER offers impeccable performance.

But what makes it truly special is its simple and sophisticated design, ensuring optimal visibility and unparalleled functionality.

Thanks to its unique shape, the Valencia TOWER becomes the focal point of the environment, capturing customers' attention and providing a perfect pouring experience.

It combines style and practicality in an incomparable way, making the venue unforgettable.