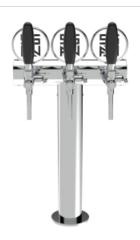

| Model:                          | Product price:       |
|---------------------------------|----------------------|
| 3 Ways Polished stainless steel | €267.75 tax excluded |
| 4 Ways Polished stainless steel | Product codes:       |
| 5 Ways Polished stainless steel | SV1133               |
| 6 Ways Polished stainless steel | BUY NOW              |

## **Product description:**

Represents a true "must-have" for venues looking for a versatile and captivating option.

With the capacity to accommodate up to 6 dispensing points and a 5/8" thread, this stainless steel TOWER offers impeccable performance.

But what makes it truly special is its simple and sophisticated design, ensuring optimal visibility and unparalleled functionality.

Thanks to its unique shape, the Valencia TOWER becomes the focal point of the environment, capturing customers' attention and providing a perfect pouring experience.