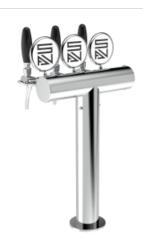

## **Product description:**

Represents a true "must-have" for venues looking for a versatile and captivating option.

With the capacity to accommodate up to 6 dispensing points and a 5/8" thread, this stainless steel TOWER offers impeccable performance.

But what makes it truly special is its simple and sophisticated design, ensuring optimal visibility and unparalleled functionality.

Thanks to its unique shape, the Valencia TOWER becomes the focal point of the environment, capturing customers' attention and providing a perfect pouring experience.

It combines style and practicality in an incomparable way, making the venue unforgettable.