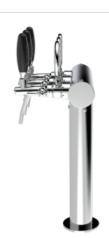

| Model:                          | Product price:       |
|---------------------------------|----------------------|
| 3 Ways Polished stainless steel | €267.75 tax excluded |
| 4 Ways Polished stainless steel | Product codes:       |
| 5 Ways Polished stainless steel | SV1133               |
| 6 Ways Polished stainless steel | BUY NOW              |

## **Product description:**

Represents a true "must-have" for venues looking for a versatile and captivating option.

With the capacity to accommodate up to 6 dispensing points and a 5/8" thread, this stainless steel TOWER offers impeccable performance.

But what makes it truly special is its simple and sophisticated design, ensuring optimal visibility and unparalleled functionality.

Thanks to its unique shape, the Valencia TOWER becomes the focal point of the environment, capturing customers' attention and providing a perfect pouring experience.