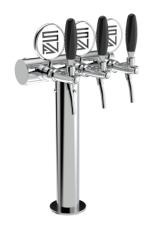

| Model:                          | Product price:       |
|---------------------------------|----------------------|
| 3 Ways Polished stainless steel | €267.75 tax excluded |
| 4 Ways Polished stainless steel | Product codes:       |
| 5 Ways Polished stainless steel | SV1133               |
| 6 Ways Polished stainless steel | BUY NOW              |

## **Product description:**

Represents a true "must-have" for venues looking for a versatile and captivating option.

With the capacity to accommodate up to 6 dispensing points and a 5/8" thread, this stainless steel TOWER offers impeccable performance.

But what makes it truly special is its simple and sophisticated design, ensuring optimal visibility and unparalleled functionality.

Thanks to its unique shape, the Valencia TOWER becomes the focal point of the environment, capturing customers' attention and providing a perfect pouring experience.