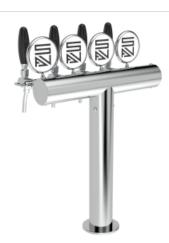

## **Product description:**

Represents a true "must-have" for venues looking for a versatile and captivating option.

With the capacity to accommodate up to 6 dispensing points and a 5/8" thread, this stainless steel TOWER offers impeccable performance.

But what makes it truly special is its simple and sophisticated design, ensuring optimal visibility and unparalleled functionality.

Thanks to its unique shape, the Valencia TOWER becomes the focal point of the environment, capturing customers' attention and providing a perfect pouring experience.

It combines style and practicality in an incomparable way, making the venue unforgettable.