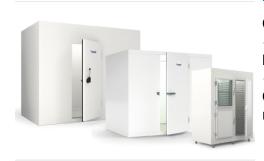

## **Refrigerated cabinets**

| 8.4 | _ | -1       | - |  |
|-----|---|----------|---|--|
| IVI | n | <b>n</b> |   |  |
|     | 0 | u        | 6 |  |

| Custom cold room                                | €0.00 tax excluded |  |
|-------------------------------------------------|--------------------|--|
| Monobloc (motor) panel for cell                 | Product codes:     |  |
| Ceiling mounted monoblock (motor) for each room | SV6995             |  |
|                                                 | BUY NOW            |  |
|                                                 |                    |  |

## Synthetic features:

Cooling cells of all sizes with negative and positive temperatures

## **Product description:**

Cooling cells of all sizes with negative and positive temperatures