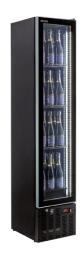

## Showcase refrigerator Thin Cooler

Model: Product price:

White with stirrer | W390 x D47 x H188 €1,105.92 tax excluded

Black with stirrer | W390 x D47 x H188

**Product codes:** 

SV5465

-- BUY NOW --

## Beverage showcase refrigerator with 1 swing glass door, static with agitator

NET CAPACITY 160 LT
TEMP. RANGE 0°C/+10°C

## **Product description:**

This Thin Cooler beverage showcase refrigerator combines technology, innovation, and design, and is available in two colors: white or black.

It features static refrigeration with an agitator and has an internal capacity of 160 liters.

The structure is made of galvanized steel, with a single door with frameless glass, automatic closing, and safety lock

The temperature is electronically controlled with a digital thermometer, and automatic defrosting stops the compressor.

Internal illumination is provided by a vertical LED light.